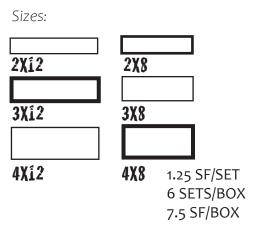

Dimension (in): 2"X8", 2"X12", 3"X8", 3"X12", 4"X8", 4"X12"

### INSTRUCTIONS TO FORM RANDOM PATTERN

**Basic Guidelines:** 

\*Each box has 6 sets of 6 pieces. Each set

contains 1 ea. : 2x8, 2x12, 3x8, 3x12, 4x8, 4x12 with the thickness varying between 10mm and 20 mm.