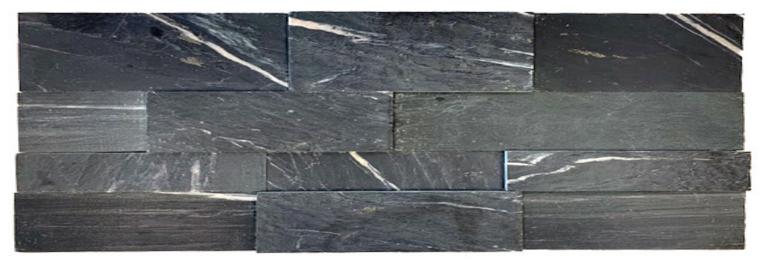

# STACKED

### MARINE BLACK LEATHERED LOOSE STACKED STONE

## HTL MB LEATHER

Primary Color: Black with White Viening

We recommend laying out the pieces on the floor to ensure a random look.

Each line of the stack should remain consistant in height through the length of the install. If starting a 2" row, the row should be continued with the 2" stone mixing the 8" and 12" lengths randomly, etc. The thickness of the stone will also vary between 10mm and 20mm randomly. This method is also used in setting the 3" and the 4" rows.

Laying out the pieces on the floor to check for a proper visual appeal is highly recommended.

This product is installed using standard installation methods for thinset adhesives. This product requires no grouting.