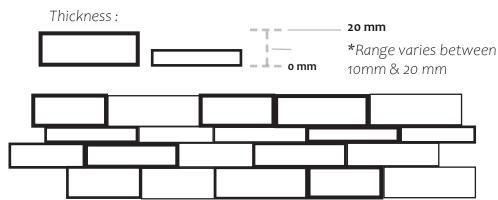

### INSTRUCTIONS TO FORM RANDOM PATTERN

**Basic Guidelines:** 

\*Each box has 6 sets of 6 pieces. Each set

contains 1 ea. : 2x8, 2x12, 3x8, 3x12, 4x8, 4x12 with the thickness varying between 10mm and 20 mm.

We recommend laying out the pieces on the floor to ensure a random look.

Each line of the stack should remain consistant in height through the length of the install. If starting a 2" row, the row should be continued with the 2" stone mixing the 8" and 12" lengths randomly, etc. The thickness of the stone will also vary between 10mm and 20mm randomly. This method is also used in setting the 3" and the 4" rows.